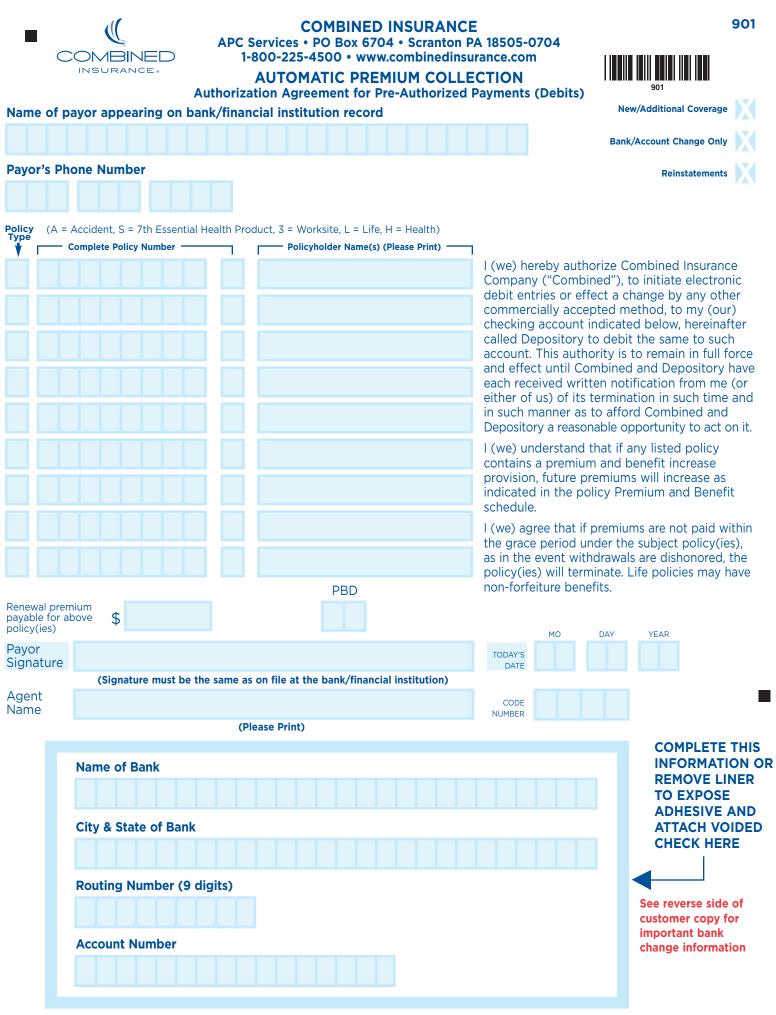

|                   |      |      | COMBINED INSURANCE<br>APC Services • PO Box 6704 • Scranton PA 18505<br>1-800-225-4500 • www.combinedinsurance.co |      |                                                                                   |      |               |      |       |      |       |        |        |      |                        |     |       |      |       |       |      |  |   |              |             |                                                                                      |
|-------------------|------|------|-------------------------------------------------------------------------------------------------------------------|------|-----------------------------------------------------------------------------------|------|---------------|------|-------|------|-------|--------|--------|------|------------------------|-----|-------|------|-------|-------|------|--|---|--------------|-------------|--------------------------------------------------------------------------------------|
| INSURANCE:        |      |      |                                                                                                                   | Au   | AUTOMATIC PREMIUM COLLECTION<br>Authorization Agreement for Pre-Authorized Paymer |      |               |      |       |      |       |        |        |      |                        |     |       |      |       | DN    |      |  |   |              |             |                                                                                      |
| Name              | e of | f pa | yor                                                                                                               | ' ap | pe                                                                                | arir | ig or         | n k  |       |      |       |        |        |      |                        |     |       |      |       |       |      |  |   | •            |             | New/Additional Coverage                                                              |
|                   |      |      |                                                                                                                   |      |                                                                                   |      |               |      |       |      |       |        |        |      |                        |     |       |      |       |       |      |  |   |              |             | Bank/Account Change Only                                                             |
| Payo              | r's  | Pho  | one                                                                                                               | Nu   | mb                                                                                | er   |               |      |       |      | _     |        |        |      |                        |     |       |      |       |       |      |  |   |              |             | Reinstatements                                                                       |
| $\square$         | Т    |      | Γ                                                                                                                 | Γ    |                                                                                   |      |               |      |       |      |       |        |        |      |                        |     |       |      |       |       |      |  |   |              |             |                                                                                      |
| Policy<br>Type    | (A   |      |                                                                                                                   |      |                                                                                   |      | Esser<br>mber | ntia | al He | ealt | h Pro | oduct  |        |      | orksit<br><b>yhold</b> |     |       |      |       |       |      |  | 7 |              |             |                                                                                      |
| $\square$         |      |      | Γ                                                                                                                 |      | Т                                                                                 | Т    |               | Τ    |       | ſ    |       | Г      |        |      |                        |     |       |      |       |       |      |  |   |              |             | nereby authorize Combined Insurance                                                  |
| H                 |      |      | +                                                                                                                 | +    | ÷                                                                                 | ÷    | +             | ÷    | ╡     | ľ    | ۲     | H      |        |      |                        |     |       |      |       |       |      |  |   | deb          | it e        | ny ("Combined"), to initiate electronic<br>ntries or effect a change by any other    |
|                   |      |      |                                                                                                                   |      |                                                                                   |      |               |      |       | l    |       |        |        |      |                        |     |       |      |       |       |      |  |   |              |             | ercially accepted method, to my (our)<br>ng account indicated below, hereinafter     |
| $\square$         | Γ    |      | Г                                                                                                                 | Г    | Т                                                                                 | Т    |               | Г    |       | [    |       | Г      |        |      |                        |     |       |      |       |       |      |  |   |              |             | Depository to debit the same to such<br>t. This authority is to remain in full force |
| H                 |      |      | ÷                                                                                                                 | ÷    | ÷                                                                                 | ÷    | ÷             | Ť    | ۲     | ř    | ۲     | F      |        |      |                        |     |       |      |       |       |      |  | 1 | and          | eff         | ect until Combined and Depository have                                               |
|                   |      |      |                                                                                                                   |      |                                                                                   |      |               |      |       | ļ    |       |        |        |      |                        |     |       |      |       |       |      |  |   |              |             | ceived written notification from me (or of us) of its termination in such time and   |
|                   |      |      |                                                                                                                   |      |                                                                                   |      |               |      |       |      |       |        |        |      |                        |     |       |      |       |       |      |  |   |              |             | manner as to afford Combined and<br>ory a reasonable opportunity to act on it.       |
| $\square$         |      |      |                                                                                                                   |      | Т                                                                                 | Т    |               | Τ    |       | ſ    |       | Г      |        |      |                        |     |       |      |       |       |      |  |   |              |             | understand that if any listed policy<br>is a premium and benefit increase            |
| H                 |      |      | ÷                                                                                                                 | ÷    | ÷                                                                                 | ÷    | ÷             | Ť    | ۲     | ř    | ۲     | F      |        |      |                        |     |       |      |       |       |      |  |   | prov         | visio       | on, future premiums will increase as                                                 |
|                   |      |      |                                                                                                                   |      |                                                                                   |      |               |      |       | ļ    |       |        |        |      |                        |     |       |      |       |       |      |  |   | indi<br>sche |             | ed in the policy Premium and Benefit<br>le.                                          |
|                   |      |      |                                                                                                                   |      |                                                                                   |      |               |      |       |      |       |        |        |      |                        |     |       |      |       |       |      |  |   |              |             | gree that if premiums are not paid within                                            |
|                   |      |      | Г                                                                                                                 | Г    | Т                                                                                 | Т    | T             | T    | ٦     | Ĩ    | ٦     | F      |        |      |                        |     |       |      |       |       |      |  |   |              |             | ce period under the subject policy(ies),<br>e event withdrawals are dishonored, the  |
|                   |      |      |                                                                                                                   |      |                                                                                   |      |               |      |       | l    |       |        |        |      |                        |     |       |      |       |       |      |  |   | poli         | cy(i        | es) will terminate. Life policies may have feiture benefits.                         |
| Renew             |      |      |                                                                                                                   |      | . Г                                                                               |      |               |      |       | 1    |       |        |        |      |                        | PB  |       |      |       |       |      |  |   | non          | 101         | Telture Denents.                                                                     |
| payabl<br>policy( |      |      | ove                                                                                                               |      | \$                                                                                |      |               |      |       |      |       |        |        |      |                        |     |       |      |       |       |      |  |   |              |             | MO DAY YEAR                                                                          |
| Payo<br>Signa     |      | e    |                                                                                                                   |      |                                                                                   |      |               |      |       |      |       |        |        |      |                        |     |       |      |       |       |      |  |   |              | DAY'S       |                                                                                      |
| Agon              | +    |      |                                                                                                                   | (Sig | nat                                                                               | ure  | must          | be   | the   | sa   | me a  | s on   | file a | t ti | he ba                  | nk/ | /fina | ncia | l ins | titut | ion) |  | - |              |             |                                                                                      |
| Agen<br>Name      |      |      |                                                                                                                   |      |                                                                                   |      |               |      |       |      |       |        |        |      |                        |     |       |      |       |       |      |  |   |              | ODE<br>18ER |                                                                                      |
|                   |      |      |                                                                                                                   |      |                                                                                   |      |               |      |       |      | (F    | Please | Prin   | t)   |                        |     |       |      |       |       |      |  |   |              |             |                                                                                      |

## IMPORTANT BANK CHANGE INFORMATION FOR POLICYHOLDERS

Are you changing banks or staying with the same bank but changing your account number?

REMEMBER...a move from one bank to another or a change to your account number will affect the premium deductions for your Combined coverage.

To notify us of a change and assure uninterrupted coverage, fill in the necessary information on the reverse side...

(Note: If you do not have a blank form, please call our Customer Service Department at 1-800-225-4500 and we will take your new bank information over the phone.)

- 1) Mark the box entitled "BANK/ACCOUNT CHANGE ONLY".
- 2) Print your name as it appears on the signature card you completed at your bank in the boxes entitled "NAME OF PAYOR APPEARING ON THE BANK/FINANCIAL INSTITUTION RECORD".
- 3) Please indicate your current phone number in the boxes entitled "PAYOR'S PHONE NUMBER".
- 4) List the policy number(s) that are being deducted from your account in the boxes entitled "COMPLETE POLICY NUMBER".
- 5) Print the names of the policyholders corresponding to each policy number in the boxes entitled "POLICYHOLDER NAME(S)".
- 6) Sign your name in the box entitled "PAYOR SIGNATURE" and indicate today's date.

| It is <u>not necessary</u> to complete | e the areas entitled -    |
|----------------------------------------|---------------------------|
|                                        | "Policy Type"             |
|                                        | "Renewal Premium Payable" |
|                                        | "PBD"                     |
|                                        | "Agent Name"              |
|                                        | "Code Number"             |

## **IMPORTANT:**

- Be certain to attach a <u>voided check</u> from your new account to the bottom portion of the form. Simply remove the adhesive covering and attach your check face-up. Or, if you prefer, you may leave the adhesive covering in place and simply write in your bank account information.
- Do not send a premium payment with this form. If back premiums are needed, our Customer Service Department will contact you.
- Send the TOP COPY of the completed form along with your voided check to:

Combined Insurance APC Services PO Box 6704 Scranton PA 18505-0704

• Keep the second copy for your records.

Upon receipt of this information, we will make the necessary arrangements with your bank so that the proper account is billed for future premiums.